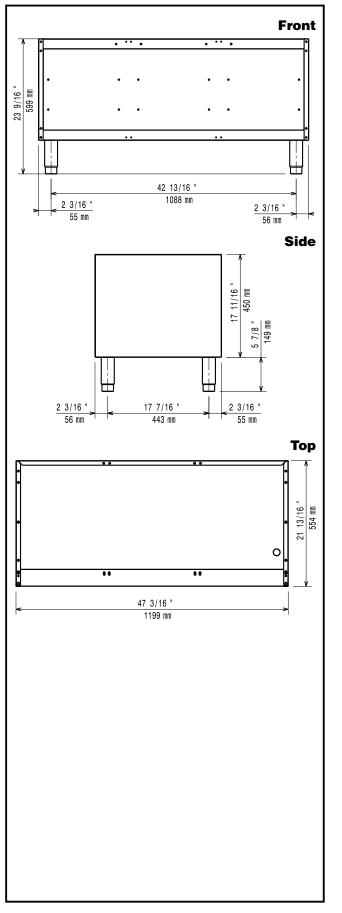

## **Key Information:**

External dimensions, Width: 371114 (E7BANL0000) External dimensions, Depth: External dimensions, Height: Net weight:

1200 mm 550 mm 600 mm 23 kg

Modular Cooking Range Line EVO700 Open Base Cupboard 1- 1/2 Module