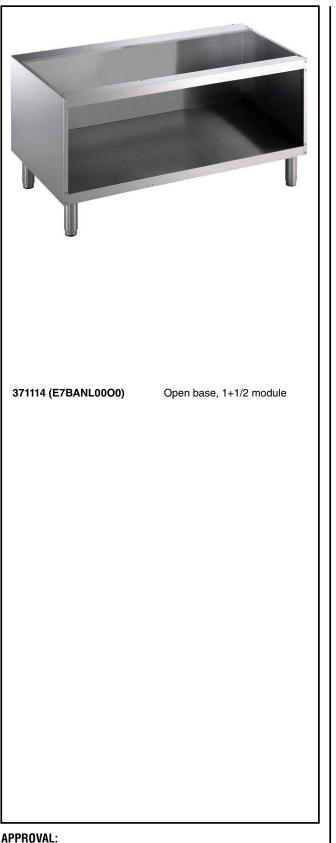

# Modular Cooking Range Line EV0700 Open Base Cupboard 1- 1/2 Module

| ITEM #  |  |
|---------|--|
|         |  |
| MODEL # |  |
|         |  |
| NAME #  |  |
|         |  |
| SIS #   |  |
|         |  |
| AIA #   |  |
|         |  |

#### **Main Features**

- Unit can be easily installed below other 700 line top models.
- Unit delivered with 50 mm height adjustable feet in Stainless steel.
- Open base compartment for storage of pots, pans, sheet pans, etc.
- Doors with handles, drawers, heating kits and runners for GN containers can be ordered separately.

### Construction

• Constructed in Stainless steel with Scotch Brite finish to meet the highest hygiene standards.

**APPROVAL:** 

## **Key Information:**

External dimensions, Width: 371114 (E7BANL0000) External dimensions, Depth: External dimensions, Height: Net weight:

1200 mm 550 mm 600 mm 23 kg

Modular Cooking Range Line EVO700 Open Base Cupboard 1- 1/2 Module